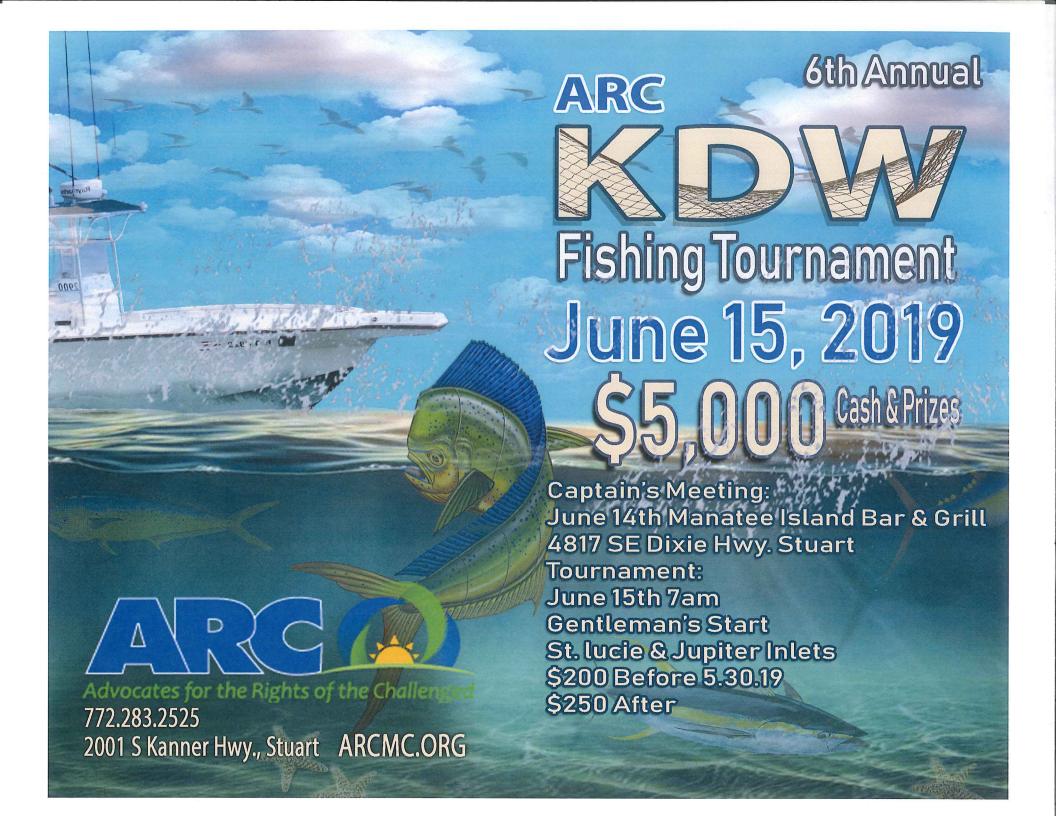

ARC'S 6th ANNUAL OFF SHORE FISHING TOURNAMENT

**ARC of Martin County** 2001 S Kanner Hwy., Stuart, FL 34994 Email: kmuniz@arcmc.org For further Information Please Call (772) 283-2525